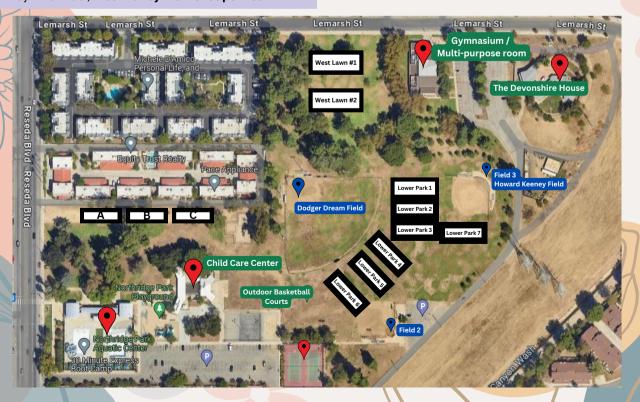

Practices will begin mid March (Tentatively)

Season will begin early April for 6-8 weeks (Tentatively)

Practices and games will be held at Northridge Rec.

Center and other local recreation centers.

PLAY

PlayLA Youth and Adaptive Youth Sports
Program is made possible by the LA28 Olympic
and Paralympic Games. Waivers available for
those who qualify, ask for details.