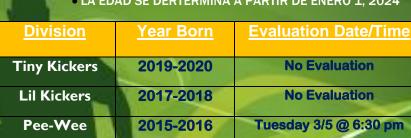

## CO-REC S©CCER LEAGUE Liga de Futbol®

\*Registro en persona: comienza Lunes, 5 de Febrero de 2024

AGE /DIVISION IS DETERMINED AS OF JANUARY 1, 2024

• LA EDAD SE DERTERMINA A PARTIR DE ENERO 1, 2024

 Minor
 2013-2014
 Thursday 3/7 @ 6:30 pm
 \$10

 Major
 2011-2012
 Friday 3/8 @ 5:30 pm
 \$10

 Junior
 2008-2010
 Friday 3/8 @ 5:30 pm
 \$10

PlayLA Youth and Adaptive Sports Program is made possible by the LA28 Olympic and Paralympic Games providing parks an opportunity to participate for \$10. Waivers are available, please ask for details.