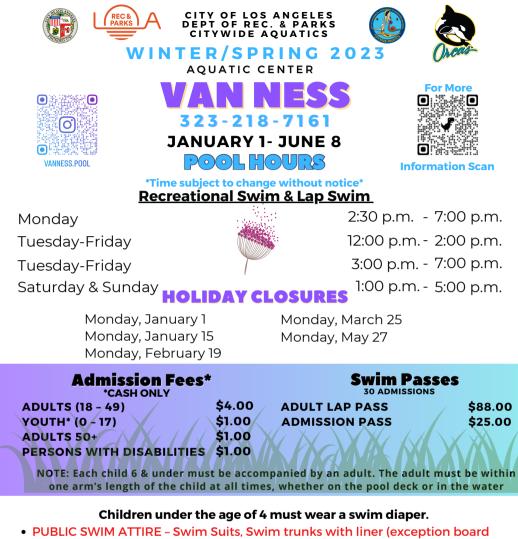

# PUBLIC SWIM ATTIRE - Swim Suits, Swim trunks with liner (exception boar shorts providing coverage), must be worn by persons in the POOL AREA.

- All patrons must wear proper swimming attire in order to be allowed in the pool.
- All patrons must shower before entering pool.
- Lap lane availability subject to change without notice.
- NO FOOD OR DRINKS (unless it's plastic water containers) IS PERMITTED ON THE POOL DECK.