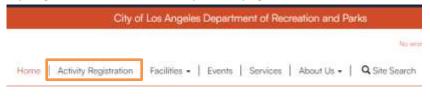

## **Patron Registration Instructions**

- 1. Visit laparks.org
- 2. Click on the Activity Registration tab near the top of the page

3. Log into your LAParks.org account. If you open it up and it says "My Profile," log out and then log back in.