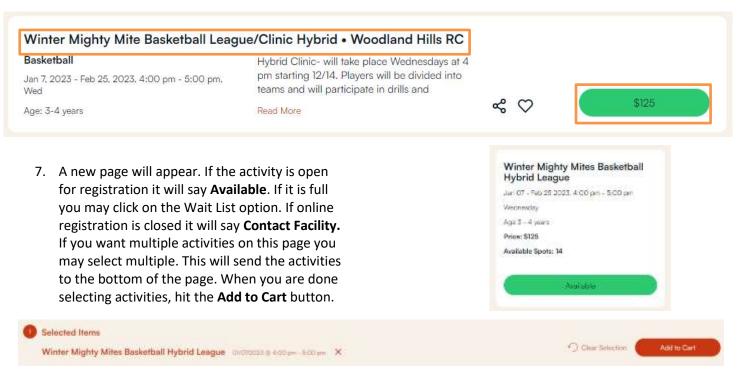

- 5. If you wish, further filter the results by using the Category, Time, Who or Price tabs. If you want to see all activities for a site then no additional filtering is needed.
- 6. Click on either the name or price of the activity you want. You may only have one activity open at a time.

8. A new page will appear. Any household members who are the correct age will appear. Place a checkmark next to the name(s) of those who will attend the activity then hit **Continue**.

| Family Member Selection                                     |  |
|-------------------------------------------------------------|--|
| Test Sielen                                                 |  |
| Vinter Mighty Mites Basketball Hybrid League (539317101-01) |  |
| Continue Cancel                                             |  |