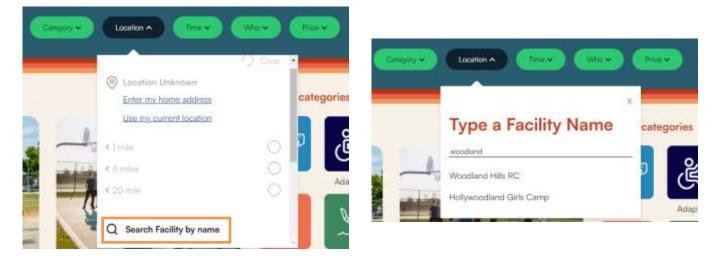

4. Discover Activities page – click on the Location button and then click on the area with the magnifying glass. This will update the display so you may enter the facility's name. Click on the requested site's name.