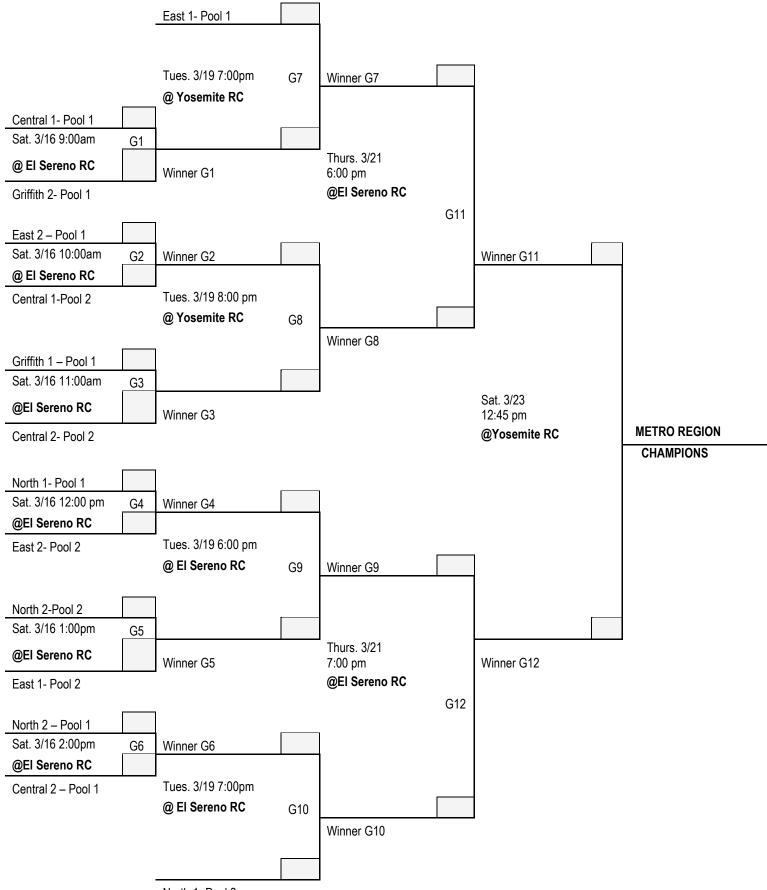

ific 1      | Pan Pacific   | VS    | Shatto       |
| Thursday   | 3-14     | 8:00PM | Pan Pacific 2      | Lemon Grove   | VS    | Seoul        |

| Pool 2:  | Toberman |        | Normandie     | Queen A        | nne |              |
|----------|----------|--------|---------------|----------------|-----|--------------|
| DAY      | DATE     | TIME   | LOCATION      | VISITOR (Dark) | VS  | HOME (Light) |
| Saturday | 3-09     | 4:00PM | Shatto RC     | Normandie      | VS  | Toberman     |
| Tuesday  | 3-12     | 8:00PM | Queen Anne RC | Toberman       | VS  | Queen Anne   |
| Thursday | 3-14     | 8:00PM | Queen Anne RC | Queen Anne     | VS  | Normandie    |

#### \*\*2024 METRO REGION CO-REC MINORS DIVISION BRACKET\*\*



#### \*\*2024 METRO REGION CO-REC MAJORS DIVISION BRACKET\*\*



North 1- Pool 2

#### \*\*2024 METRO REGION CO-REC JUNIORS DIVISION BRACKET\*\*



#### **2024 METRO REGION GPLA BASKETBALL DIVISION**

#### \*\*NOTE: 1<sup>ST</sup> PLACE AND 2<sup>ND</sup> PLACE TEAMS ADVANCE TO THE SINGLE ELIMINATION ROUND FOR EACH POOL\*\*

#### **GIRLS MINORS DIVISION POOL PLAY**

| POOL I: EI | Sereno | Queen    | Anne Pan Pa  | cific Garc     | ia  | Silverlake   |
|------------|--------|----------|--------------|----------------|-----|--------------|
| DAY        | DATE   | TIME     | LOCATION     | VISITOR (Dark) | VS. | HOME (Light) |
| Saturday   | 3-09   | 9:00 am  | Lincoln Park | El Sereno      | VS. | Garcia       |
| Saturday   | 3-09   | 10:00 am | Lincoln Park | Queen Anne     | VS. | Pan Pacific  |
| Tuesday    | 3-12   | 6:00 pm  | Lincoln Park | Pan