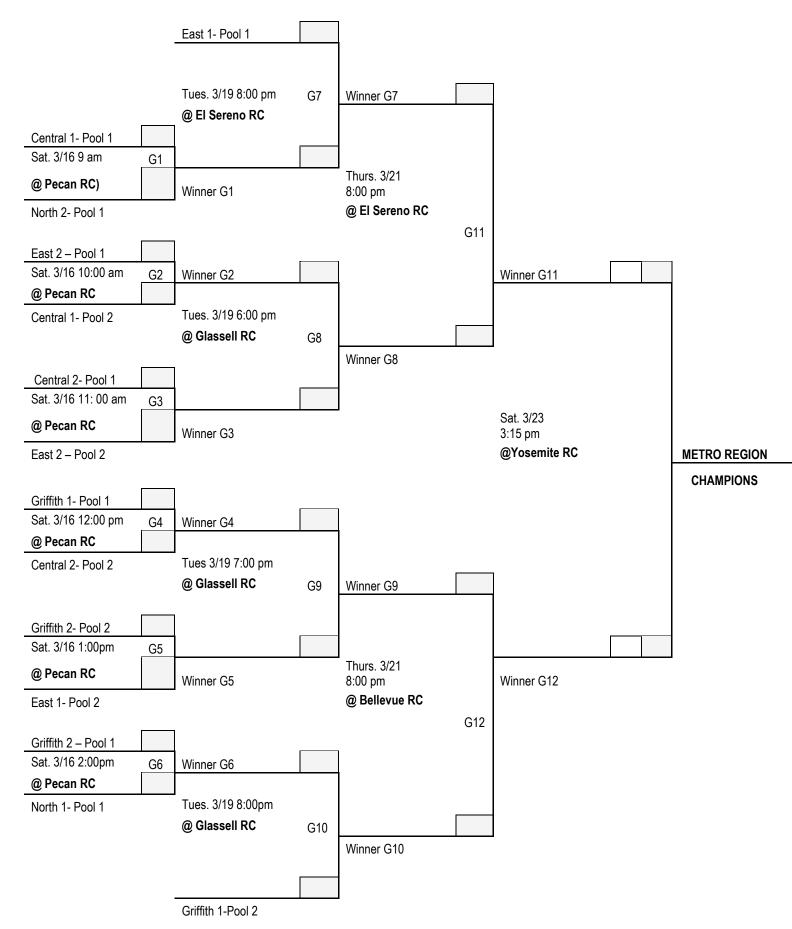

PM | Pan Pacific 2      | Lemon Grove   | VS    | Seoul        |

| Pool 2:  | Toberman |        | Normandie     | Queen A        | nne |              |
|----------|----------|--------|---------------|----------------|-----|--------------|
| DAY      | DATE     | TIME   | LOCATION      | VISITOR (Dark) | VS  | HOME (Light) |
| Saturday | 3-09     | 4:00PM | Shatto RC     | Normandie      | VS  | Toberman     |
| Tuesday  | 3-12     | 8:00PM | Queen Anne RC | Toberman       | VS  | Queen Anne   |
| Thursday | 3-14     | 8:00PM | Queen Anne RC | Queen Anne     | VS  | Normandie    |

#### \*\*2024 METRO REGION CO-REC MINORS DIVISION BRACKET\*\*



#### \*\*2024 METRO REGION CO-REC MAJORS DIVISION BRACKET\*\*



North 1- Pool 2

#### \*\*2024 METRO REGION CO-REC JUNIORS DIVISION BRACKET\*\*



#### **2024 METRO REGION GPLA BASKETBALL DIVISION**

#### \*\*NOTE: 1<sup>ST</sup> PLACE AND 2<sup>ND</sup> PLACE TEAMS ADVANCE TO THE SINGLE ELIMINATION ROUND FOR EACH POOL\*\*

#### **GIRLS MINORS DIVISION POOL PLAY**

| POOL I: EI | Sereno | Queen    | Anne Pan Pa  | cific Garc     | ia  | Silverlake   |
|------------|--------|----------|--------------|----------------|-----|--------------|
| DAY        | DATE   | TIME     | LOCATION     | VISITOR (Dark) | VS. | HOME (Light) |
| Saturday   | 3-09   | 9:00 am  | Lincoln Park | El Sereno      | VS. | Garcia       |
| Saturday   | 3-09   | 10:00 am | Lincoln Park | Queen Anne     | VS. | Pan Pacific  |
| Tuesday    | 3-12   | 6:00 pm  | Lincoln Park | Pan Pacific    | VS. | El Sereno    |
| Tuesday    | 3-12   | 7:00 pm  | Lincoln Park |