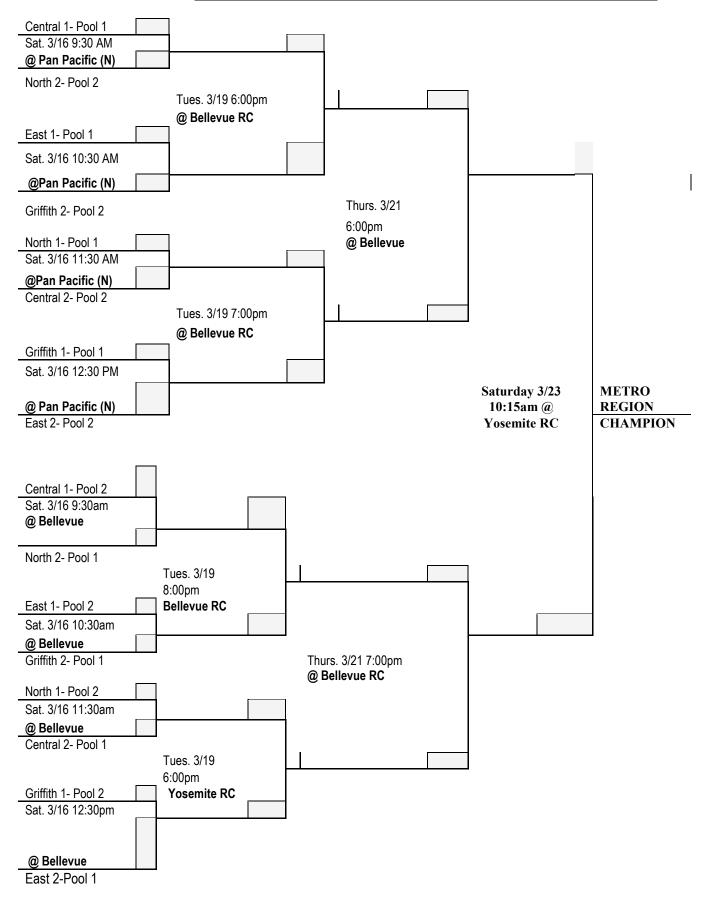

VS    | Pan Pacific  |
| Thursday   | 3-14     | 8:00PM | Pan Pacific 1      | Pan Pacific   | VS    | Shatto       |
| Thursday   | 3-14     | 8:00PM | Pan Pacific 2      | Lemon Grove   | VS    | Seoul        |

| Pool 2:  | Toberman |        | Normandie     | Queen A        | nne |              |
|----------|----------|--------|---------------|----------------|-----|--------------|
| DAY      | DATE     | TIME   | LOCATION      | VISITOR (Dark) | VS  | HOME (Light) |
| Saturday | 3-09     | 4:00PM | Shatto RC     | Normandie      | VS  | Toberman     |
| Tuesday  | 3-12     | 8:00PM | Queen Anne RC | Toberman       | VS  | Queen Anne   |
| Thursday | 3-14     | 8:00PM | Queen Anne RC | Queen Anne     | VS  | Normandie    |

#### \*\*2024 METRO REGION CO-REC MINORS DIVISION BRACKET\*\*



#### \*\*2024 METRO REGION CO-REC MAJORS DIVISION BRACKET\*\*



North 1- Pool 2

#### \*\*2024 METRO REGION CO-REC JUNIORS DIVISION BRACKET\*\*



#### **2024 METRO REGION GPLA BASKETBALL DIVISION**

#### \*\*NOTE: 1<sup>ST</sup> PLACE AND 2<sup>ND</sup> PLACE TEAMS ADVANCE TO THE SINGLE ELIMINATION ROUND FOR EACH POOL\*\*

#### **GIRLS MINORS DIVISION POOL PLAY**

| POOL I: EI | Sereno | Queen    | Anne Pan Pa  | cific Garc     | ia  | Silverlake   |
|------------|--------|----------|--------------|----------------|-----|--------------|
| DAY        | DATE   | TIME     | LOCATION     | VISITOR (Dark) | VS. | HOME (Light) |
| Saturday   | 3-09   | 9:00 am  | Lincoln Park | El Sereno      | VS. | Garcia       |
| Saturday   | 3-09   | 10:00 am | Lincoln Park | Queen Anne     | VS. | Pan