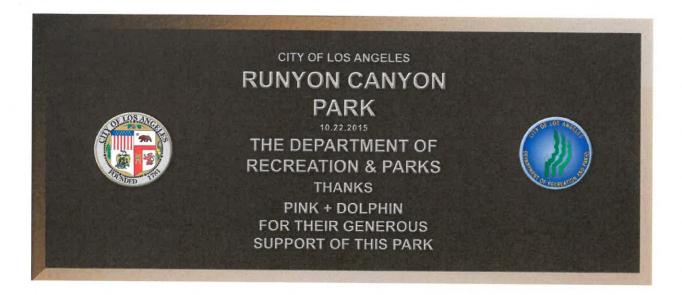

To convey RAP's appreciation for the Donor's contribution and proposed future support of the Court through annual maintenance funds, staff recommends that the Pink Dolphin corporate logo be authorized to be included on the Court, and that appropriate recognition signage be included as part of the Court's design in appreciation of Pink Dolphin and Aquahydrate; in accordance with the RAP Sponsorship Recognition Policy which allows for the placement of sponsor logos at center-court. Attached as Exhibit B is a Concept Design Rendering illustrating the proposed Court Improvements, and attached as Exhibit C are the proposed the sponsorship recognition signs in accordance with the RAP Sponsorship Recognition Policy, recognizing the Donor and Aquahydrate for their project contributions.

#### **Recognition Signage**

• Recognition Plaque Dimensions: 6" x 14"

• Drinking Fountain Recognition Signage Dimensions: Approx. 6" x 8"