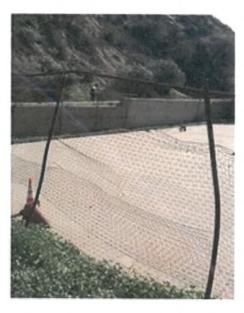

The proposed Court refurbishment includes the replacement of an existing retaining wall which is currently leaning and failing, leveling and resurfacing of the concrete court with non-slip material and court lines; demolition and removal of existing, fallen chain-link fencing, replacement of fencing with the installation of new ten (10) foot high, coated fencing around the perimeter of the Court; installation of basketball equipment consisting of two (2) eight (8) inch (7 gauge) regulation height poles with overhang fixtures, tempered-glass backboards and heavy duty goals; installation of a new drinking fountain with related plumbing and connections which will serve both people and dogs; all collectively referred to in this report as "Court Improvements" and valued up to approximately \$252,708.00. The proposed Court Improvements described by the project specifications, dated July 28, 2015, and attached to this report as Exhibit A, are to be installed at no direct cost to the City, pursuant to Plans approved by PCM, and funded by the Donor. The value of the Donor's donation to FORC includes the cost of the drinking fountain which is \$9,800.00. The funding to purchase the drinking fountain is being provided to the Donor by AQUAhydrate, Inc. ("Aquahydrate"). Aquahydrate is a Los Angeles based health & fitness company that produces an alkaline and electrolyte mineral water

#### Runyon Canyon Court Aerial Site Map, <u>Retaining Wall, and Existing Fencing</u>

**Tennis** Court

5

| NO.  | 15-224 |  |
|------|--------|--|
| 1.00 |        |  |

DATE November 04, 2015

| CD   | 1.4  |  |
|------|------|--|
| C.D. | - 14 |  |
|      |      |  |