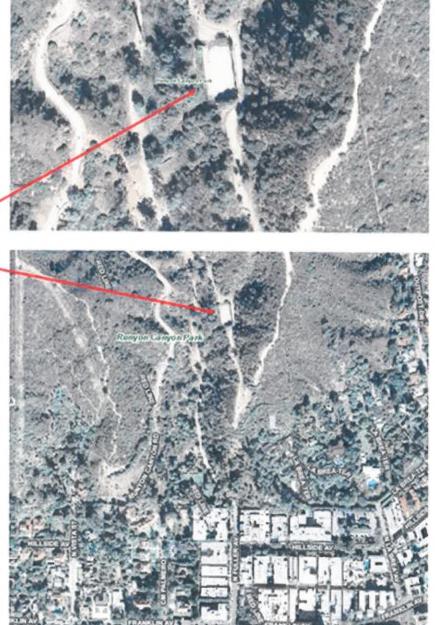

#### SUMMARY:

In July of 2014, RAP received an unsolicited proposal from Mr. Neima Khaila, CEO of Pink Dolphin Clothing, LLC (Donor), a Southern California based clothing manufacturer and distributor with retail stores in Los Angeles and San Francisco, for the proposed refurbishment of the existing concrete court (Court) at Runyon Canyon Park (Park) as an outdoor basketball court, at no cost to the City of Los Angeles (City). The Park, located at 2000 N. Fuller Avenue, Los Angeles 90046, in the community of Hollywood, is an un-staffed, 136.76 acre rural, park with a 90 acre off-leash dog park, an open space turf-area, and hiking trails.

#### Runyon Canyon Court Aerial Site Map, <u>Retaining Wall, and Existing Fencing</u>

**Tennis** Court

5

| NO.  | 15-224 |  |
|------|--------|--|
| 1.00 |        |  |

DATE November 04, 2015

| CD   | 1.4  |  |
|------|------|--|
| C.D. | - 14 |  |
|      |      |  |