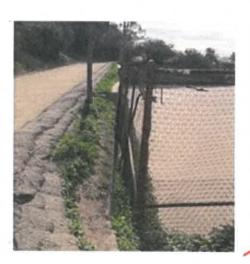

The subject concrete court was not constructed by the City or RAP, but rather was developed by one of the private property owners, and used as a tennis court. In 1984, the property was acquired by the Santa Monica Mountains Conservancy and the City for park purposes.

The proposed Court refurbishment includes the replacement of an existing retaining wall which is currently leaning and failing, leveling and resurfacing of the concrete court with non-slip material and court lines; demolition and removal of existing, fallen chain-link fencing, replacement of fencing with the installation of new ten (10) foot high, coated fencing around the perimeter of the Court; installation of basketball equipment consisting of two (2) eight (8) inch (7 gauge) regulation height poles with overhang fixtures, tempered-glass backboards and heavy duty goals; installation of a new drinking fountain with related plumbing and connections which will serve both people and dogs; all collectively referred to in this report as "Court Improvements" and valued up to approximately \$252,708.00. The proposed Court Improvements described by the project specifications, dated July 28, 2015, and attached to this report as Exhibit A, are to be installed at no direct cost to the City, pursuant to Plans approved by PCM, and funded by the Donor. The value of the Donor's donation to FORC includes the cost of the drinking fountain which is \$9,800.00. The funding to purchase the drinking fountain is being provided to the Donor by AQUAhydrate, Inc. ("Aquahydrate"). Aquahydrate is a Los Angeles based health & fitness company that produces an alkaline and electrolyte mineral water

#### Runyon Canyon Court Aerial Site Map, <u>Retaining Wall, and Existing Fencing</u>

**Tennis** Court

5

| NO.  | 15-224 |  |
|------|--------|--|
| 1.00 |        |  |

DATE November 04, 2015

| CD   | 1.4  |  |
|------|------|--|
| C.D. | - 14 |  |
|      |      |  |