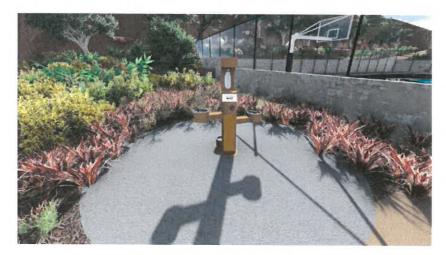

The proposed Court refurbishment includes the replacement of an existing retaining wall which is currently leaning and failing, leveling and resurfacing of the concrete court with non-slip material and court lines; demolition and removal of existing, fallen chain-link fencing, replacement of fencing with the installation of new ten (10) foot high, coated fencing around the perimeter of the Court; installation of basketball equipment consisting of two (2) eight (8) inch (7 gauge) regulation height poles with overhang fixtures, tempered-glass backboards and heavy duty goals; installation of a new drinking fountain with related plumbing and connections which will serve both people and dogs; all collectively referred to in this report as "Court Improvements" and valued up to approximately \$252,708.00. The proposed Court Improvements described by the project specifications, dated July 28, 2015, and attached to this report as Exhibit A, are to be installed at no direct cost to the City, pursuant to Plans approved by PCM, and funded by the Donor. The value of the Donor's donation to FORC includes the cost of the drinking fountain which is \$9,800.00. The funding to purchase the drinking fountain is being provided to the Donor by AQUAhydrate, Inc. ("Aquahydrate"). Aquahydrate is a Los Angeles based health & fitness company that produces an alkaline and electrolyte mineral water

#### Concept Design Rendering

Note: See Exhibit C for Drinking Fountain Recognition Signage detail.

Exhibit C

#### **Recognition Signage**

• Recognition Plaque Dimensions: 6" x 14"

• Drinking Fountain Recognition Signage Dimensions: Approx. 6" x 8"