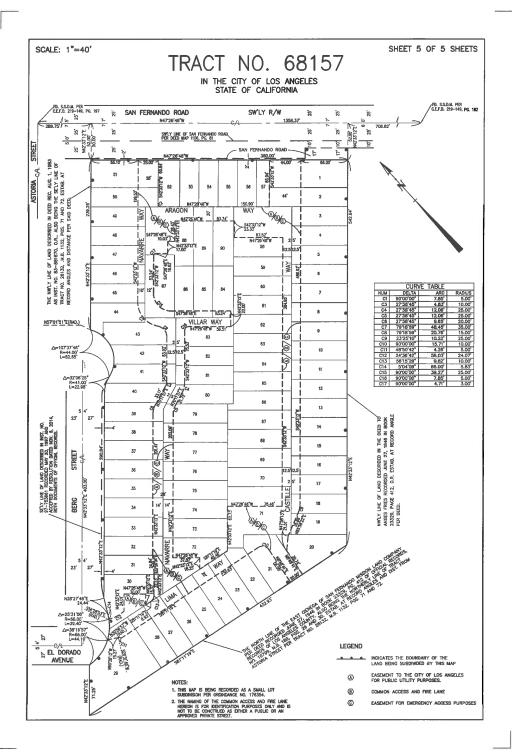

The park project portion of the Development of Tract Map No. 68157, is proposed to be developed in two phases. Phase I development of the park portion will be undertaken by the subdivider as approved by RAP staff. The larger Tract map development will consist of a development of 90 lot subdivision consisting of 84 single family detached homes. The housing development is located adjacent to Berg Street, El Dorado Avenue to west and San Fernando Road to the north. It is envisioned that the housing development and surrounding community will have the use of a RAP developed park centered in the north east portion of the development, facing North San Fernando Road made up of six donated vacant lots that eventually will be developed into a park by the RAP. The donated lots that will become the Park Project is proposed to be developed in two phases on the portion of the development tract site that is currently vacant but will be graded, landscaped, with utility connections/abutments and gated and fenced to the satisfaction of RAP Planning, Construction and Maintenance staff by the Tract Map sub-divider as part of the conditions of approval for the TRACT MAP NO. 68157. A map and rendering of the Project site as visual aid and for reference only is shown as Attachment A2.

SCALE: 1"=30' SCALE: 1"=40' SCALE: 1"=60'

TRACT NO. 68157

SHEET 1 OF 5 SHEETS

IN THE CITY OF LOS ANGELES STATE OF CALIFORNIA FOR SUBDIVISION PURPOSES

BEING A SUBDIVISION OF A PORTION OF SECTION 33, TOWNSHIP 3 NORTH, RANGE 15 WEST, RANCHO EX MISSION DE SAN FERNANDO, PER MAP RECORDED IN BOOK 1 PAGES 505 AND 606 OF PATENTS, RECORDS OF LOS ANGELES COUNTY.

# TRACT NO. 68157

IN THE CITY OF LOS ANGELES STATE OF CALIFORNIA FOR SUBDIVISION PURPOSES

BEING A SUBDIVISION OF A PORTION OF SECTION 33, TOWNSHIP 3 NORTH, RANGE 15 WEST, RANCHO EX MISSION DE SAN FERNANDO, PER MAP RECORDED IN BOOK 1 PAGES 605 AND 606 OF PATENTS, RECORDS OF LOS ANGELES COUNTY.