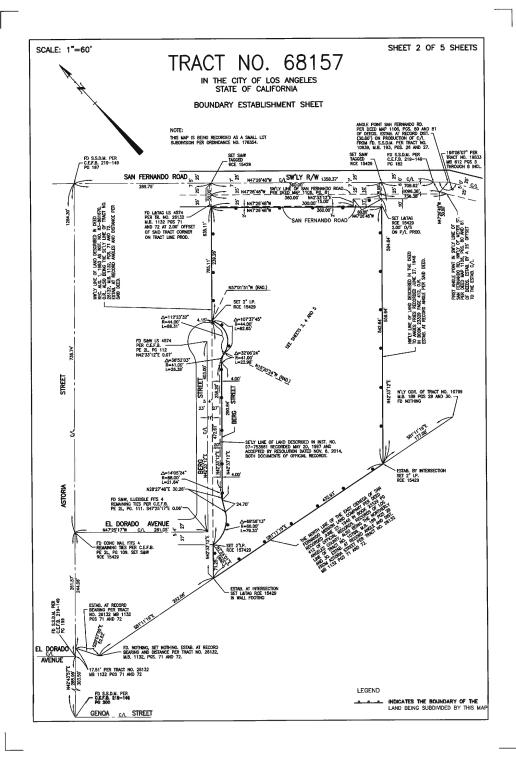

SCALE: 1"=30' SCALE: 1"=40' SCALE: 1"=60'

TRACT NO. 68157

SHEET 1 OF 5 SHEETS

IN THE CITY OF LOS ANGELES STATE OF CALIFORNIA FOR SUBDIVISION PURPOSES

BEING A SUBDIVISION OF A PORTION OF SECTION 33, TOWNSHIP 3 NORTH, RANGE 15 WEST, RANCHO EX MISSION DE SAN FERNANDO, PER MAP RECORDED IN BOOK 1 PAGES 505 AND 606 OF PATENTS, RECORDS OF LOS ANGELES COUNTY.

# TRACT NO. 68157

IN THE CITY OF LOS ANGELES STATE OF CALIFORNIA FOR SUBDIVISION PURPOSES

BEING A SUBDIVISION OF A PORTION OF SECTION 33, TOWNSHIP 3 NORTH, RANGE 15 WEST, RANCHO EX MISSION DE SAN FERNANDO, PER MAP RECORDED IN BOOK 1 PAGES 605 AND 606 OF PATENTS, RECORDS OF LOS ANGELES COUNTY.