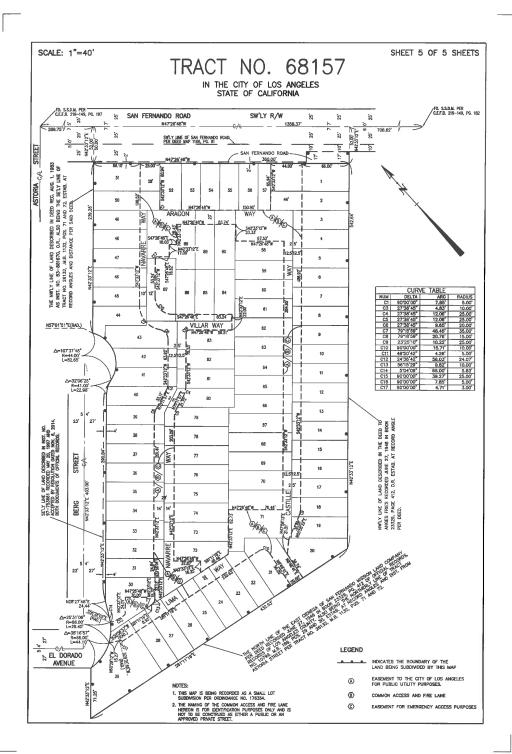

## RECOMMENDATIONS

- 1 Adopt the proposed Resolution, herein included as Attachment 1, authorizing the acceptance of the donation of six (6) vacant property parcels in fee title via Grant Deed, contingent on the clearance of all environmental conditions, review of title and approval for acquisition by the Department of General Services (GSD), for the conveyance of approximately 10,278 square feet or .24 acres, located near the corner of North San Fernando Road, and Astoria Street:
- 2 Authorize the Board Secretary to execute the escrow instructions and Grant Deed for the subject property, as approved by GSD and by the City Attorney's Office;
- 3 Authorize and request GSD to acquire and process the conveyance of the donation for parcels LOTS 52 THROUGH 57 INCLUSIVE OF PROPOSED TRACT MAP NO. 68157 to the Department of Recreation and Parks (RAP) as identified in proposed TRACT MAP NO. 68157; and as described in conditions of approval for Tentative TRACT MAP 68157;
- Condition the conveyance and acceptance of approximately 10.278 square feett or .24 4 acres of vacant property located at the approximate location of 12385 North San Fernando Road near the corner of North San Fernando Road, and Astoria Street contingent upon the following prior conditions and actions taking place:
  - A signed Grant Deed will be delivered by the property owner to the City, which will Α. be executed and recorded upon completion of the required park improvements per the newly revised conditions of the tentative Tract Map No. 68157 (Attachment B)

## SUMMARY

As part of the Tract Map Development Project (Project), RAP proposes to accept the donation of six lots and develop approximately 10,278 square feet or .24 acres of the 6 (six) vacant lots located at 12385 North San Fernando Road near the corner of North San Fernando Road, and Astoria Street in the Community Plan Area of Sylmar in the City of Los Angeles. The Project site was identified by the Office of Council District Seven of the City of Los Angeles as an opportunity develop and provide open space/park amenities as part of a Tract Development that will serve the proposed development of new homes and surrounding areas. An estimated 1,986 residents live within a one-half mile walking distance of the proposed new park.

The park project portion of the Development of Tract Map No. 68157, is proposed to be developed in two phases. Phase I development of the park portion will be undertaken by the subdivider as approved by RAP staff. The larger Tract map development will consist of a development of 90 lot subdivision consisting of 84 single family detached homes. The housing development is located adjacent to Berg Street, El Dorado Avenue to west and San Fernando Road to the north. It is envisioned that the housing development and surrounding community will have the use of a RAP developed park centered in the north east portion of the development, facing North San Fernando Road made up of six donated vacant lots that eventually will be developed into a park by the RAP. The donated lots that will become the Park Project is proposed to be developed in two phases on the portion of the development tract site that is currently vacant but will be graded, landscaped, with utility connections/abutments and gated and fenced to the satisfaction of RAP Planning, Construction and Maintenance staff by the Tract Map sub-divider as part of the conditions of approval for the TRACT MAP NO. 68157. A map and rendering of the Project site as visual aid and for reference only is shown as Attachment A2.

PG. 3 NO. 16-232

related to the Phase I improvements or landscape improvements will be incurred by property owner and it is anticipated that it will take several months to complete. Once the Landscape improvements are complete, and the tentative tract map has been approved, the property owner has agreed to transfer the vacant lots (LOTS 52 THROUGH 57 INCLUSIVE OF PROPOSED TRACT NO. 68157) to RAP for no consideration.

## LIST OF ATTACHMENTS

- 1) Proposed Resolution
- 2) Phase I Design Plan for North San Fernando Park
- 3) Track Map

| RESOLUTION | NO. |  |
|------------|-----|--|
|            |     |  |

WHEREAS, the Department of Recreation and Parks (RAP) wishes to accept 6 vacant lots as part of the conditions of approval for the TRACT MAP NO. 68157 and indentified as LOTS 52 THROUGH 57 as identified in Attachment A, the "donation parcels"; and,