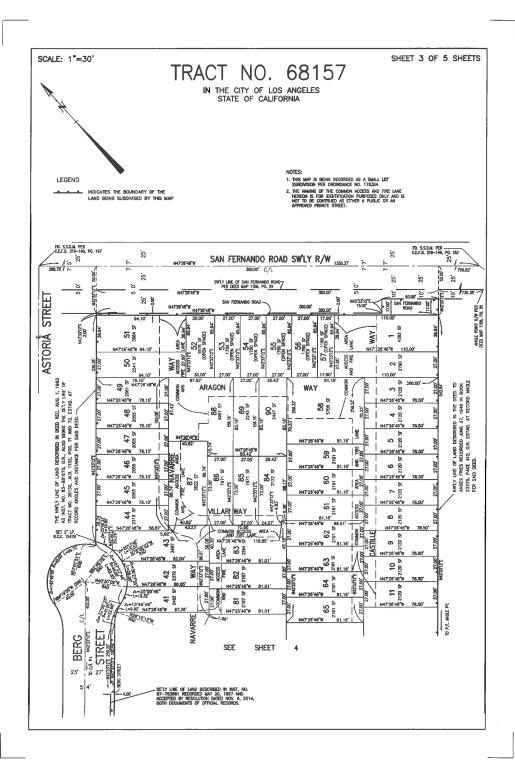

## RECOMMENDATIONS

- 1 Adopt the proposed Resolution, herein included as Attachment 1, authorizing the acceptance of the donation of six (6) vacant property parcels in fee title via Grant Deed, contingent on the clearance of all environmental conditions, review of title and approval for acquisition by the Department of General Services (GSD), for the conveyance of approximately 10,278 square feet or .24 acres, located near the corner of North San Fernando Road, and Astoria Street:
- 2 Authorize the Board Secretary to execute the escrow instructions and Grant Deed for the subject property, as approved by GSD and by the City Attorney's Office;
- 3 Authorize and request GSD to acquire and process the conveyance of the donation for parcels LOTS 52 THROUGH 57 INCLUSIVE OF PROPOSED TRACT MAP NO. 68157 to the Department of Recreation and Parks (RAP) as identified in proposed TRACT MAP NO. 68157; and as described in conditions of approval for Tentative TRACT MAP 68157;
- Condition the conveyance and acceptance of approximately 10.278 square feett or .24 4 acres of vacant property located at the approximate location of 12385 North San Fernando Road near the corner of North San Fernando Road, and Astoria Street contingent upon the following prior conditions and actions taking place:
  - A signed Grant Deed will be delivered by the property owner to the City, which will Α. be executed and recorded upon completion of the required park improvements per the newly revised conditions of the tentative Tract Map No. 68157 (Attachment B)

PG. 2 NO. 16-232

(the donation pracels) for the acceptance of the approximately 10,278 square feet or .24 acres for the purpose of creating a new neighborhood park;

- B. GSD will have completed the title review and all preliminary work and due diligence of said property;
- C. Completion of all the necessary environmental, zoning, and any other approvals necessary for the acquisition of said property; and,
- D. Subdivider shall provide six (6) improved open space lots graded, landscaped with utility connections/abutments and gated and fenced to the satisfaction of RAP Planning, Construction and Maintenance staff.
- Approve the final Phase I Design Plan (approved by staff) for the North San Fernando Road Park, as described in the Summary of this Report and shown on Attachment A (For Reference Only).

## SUMMARY

As part of the Tract Map Development Project (Project), RAP proposes to accept the donation of six lots and develop approximately 10,278 square feet or .24 acres of the 6 (six) vacant lots located at 12385 North San Fernando Road near the corner of North San Fernando Road, and Astoria Street in the Community Plan Area of Sylmar in the City of Los Angeles. The Project site was identified by the Office of Council District Seven of the City of Los Angeles as an opportunity develop and provide open space/park amenities as part of a Tract Development that will serve the proposed development of new homes and surrounding areas. An estimated 1,986 residents live within a one-half mile walking distance of the proposed new park.

The park project portion of the Development of Tract Map No. 68157, is proposed to be developed in two phases. Phase I development of the park portion will be undertaken by the subdivider as approved by RAP staff. The larger Tract map development will consist of a development of 90 lot subdivision consisting of 84 single family detached homes. The housing development is located adjacent to Berg Street, El Dorado Avenue to west and San Fernando Road to the north. It is envisioned that the housing development and surrounding community will have the use of a RAP developed park centered in the north east portion of the development, facing North San Fernando Road made up of six donated vacant lots that eventually will be developed into a park by the RAP. The donated lots that will become the Park Project is proposed to be developed in two phases on the portion of the development tract site that is currently vacant but will be graded, landscaped, with utility connections/abutments and gated and fenced to the satisfaction of RAP Planning, Construction and Maintenance staff by the Tract Map sub-divider as part of the conditions of approval for the TRACT MAP NO. 68157. A map and rendering of the Project site as visual aid and for reference only is shown as Attachment A2.

PG. 3 NO. 16-232

related to the Phase I improvements or landscape improvements will be incurred by property owner and it is anticipated that it will take several months to complete. Once the Landscape improvements are complete, and the tentative tract map has been approved, the property owner has agreed to transfer the vacant lots (LOTS 52 THROUGH 57 INCLUSIVE OF PROPOSED TRACT NO. 68157) to RAP for no consideration.

SCALE: 1"=30' SCALE: 1"=40' SCALE: 1"=60'

TRACT NO. 68157

SHEET 1 OF 5 SHEETS

IN THE CITY OF LOS ANGELES STATE OF CALIFORNIA FOR SUBDIVISION PURPOSES

BEING A SUBDIVISION OF A PORTION OF SECTION 33, TOWNSHIP 3 NORTH, RANGE 15 WEST, RANCHO EX MISSION DE SAN FERNANDO, PER MAP RECORDED IN BOOK 1 PAGES 505 AND 606 OF PATENTS, RECORDS OF LOS ANGELES COUNTY.