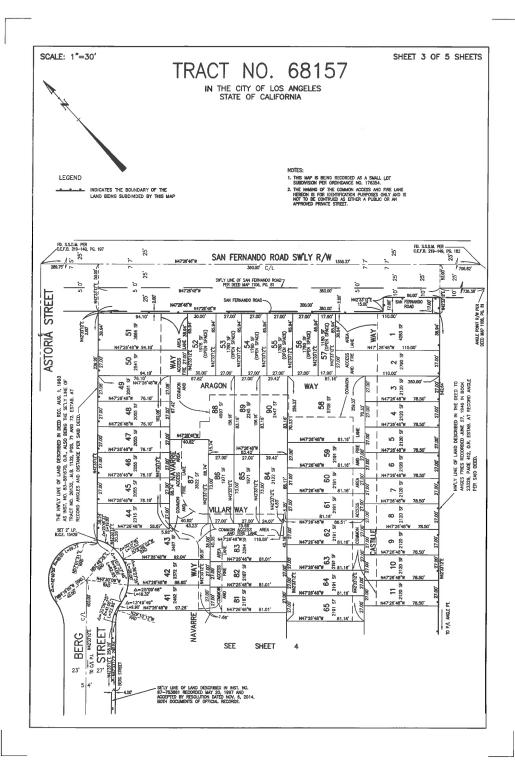

## RECOMMENDATIONS

- 1 Adopt the proposed Resolution, herein included as Attachment 1, authorizing the acceptance of the donation of six (6) vacant property parcels in fee title via Grant Deed, contingent on the clearance of all environmental conditions, review of title and approval for acquisition by the Department of General Services (GSD), for the conveyance of approximately 10,278 square feet or .24 acres, located near the corner of North San Fernando Road, and Astoria Street:
- 2 Authorize the Board Secretary to execute the escrow instructions and Grant Deed for the subject property, as approved by GSD and by the City Attorney's Office;
- 3 Authorize and request GSD to acquire and process the conveyance of the donation for parcels LOTS 52 THROUGH 57 INCLUSIVE OF PROPOSED TRACT MAP NO. 68157 to the Department of Recreation and Parks (RAP) as identified in proposed TRACT MAP NO. 68157; and as described in conditions of approval for Tentative TRACT MAP 68157;
- Condition the conveyance and acceptance of approximately 10.278 square feett or .24 4 acres of vacant property located at the approximate location of 12385 North San Fernando Road near the corner of North San Fernando Road, and Astoria Street contingent upon the following prior conditions and actions taking place:
  - A signed Grant Deed will be delivered by the property owner to the City, which will Α. be executed and recorded upon completion of the required park improvements per the newly revised conditions of the tentative Tract Map No. 68157 (Attachment B)

PG. 2 NO. 16-232

(the donation pracels) for the acceptance of the approximately 10,278 square feet or .24 acres for the purpose of creating a new neighborhood park;

- B. GSD will have completed the title review and all preliminary work and due diligence of said property;
- C. Completion of all the necessary environmental, zoning, and any other approvals necessary for the acquisition of said property; and,
- D. Subdivider shall provide six (6) improved open space lots graded, landscaped with utility connections/abutments and gated and fenced to the satisfaction of RAP Planning, Construction and Maintenance staff.
- Approve the final Phase I Design Plan (approved by staff) for the North San Fernando Road Park, as described in the Summary of this Report and shown on Attachment A (For Reference Only).

PG. 3 NO. 16-232

related to the Phase I improvements or landscape improvements will be incurred by property owner and it is anticipated that it will take several months to complete. Once the Landscape improvements are complete, and the tentative tract map has been approved, the property owner has agreed to transfer the vacant lots (LOTS 52 THROUGH 57 INCLUSIVE OF PROPOSED TRACT NO. 68157) to RAP for no consideration.