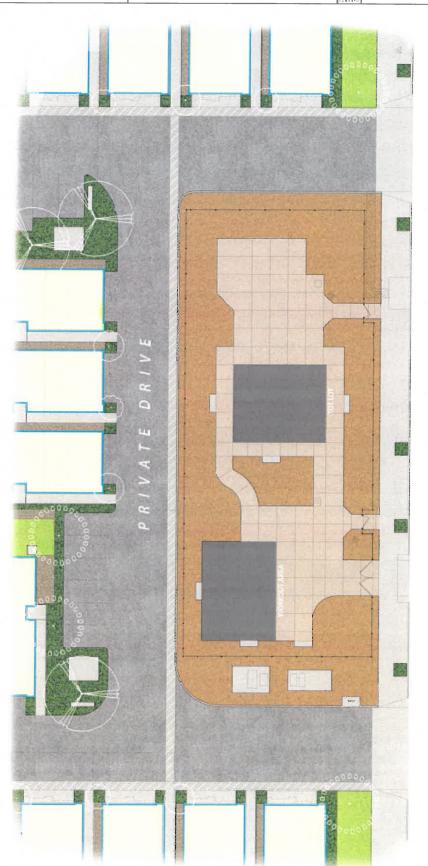

The park project portion of the Development of Tract Map No. 68157, is proposed to be developed in two phases. Phase I development of the park portion will be undertaken by the subdivider as approved by RAP staff. The larger Tract map development will consist of a development of 90 lot subdivision consisting of 84 single family detached homes. The housing development is located adjacent to Berg Street, El Dorado Avenue to west and San Fernando Road to the north. It is envisioned that the housing development and surrounding community will have the use of a RAP developed park centered in the north east portion of the development, facing North San Fernando Road made up of six donated vacant lots that eventually will be developed into a park by the RAP. The donated lots that will become the Park Project is proposed to be developed in two phases on the portion of the development tract site that is currently vacant but will be graded, landscaped, with utility connections/abutments and gated and fenced to the satisfaction of RAP Planning, Construction and Maintenance staff by the Tract Map sub-divider as part of the conditions of approval for the TRACT MAP NO. 68157. A map and rendering of the Project site as visual aid and for reference only is shown as Attachment A2.

## Final Landscape Design

The Project will be constructed in two Phases. Phase I construction will be provided by Subdivider and Phase II construction will be provided by RAP.

Phase I - Subdivider

Subdivider shall provide six (6) improved open space lots graded, landscaped, with utility connections/abutments and gated and fenced to the satisfaction of RAP Planning, Construction and Maintenance staff.

Phase II - RAP

The final completed park design or conceptual design and its construction will be the responsibility of RAP. The public park will include playground areas with resilient surfacing, a walking path, fencing and landscaping, and typical park amenities including benches, trash receptacles, and lighting trees and shaded areas .

### TREES AND SHADE

North San Fernando Road Park will be developed as an open space park. The final design of the Park will be completed by RAP's Planning, Construction and Maintenance staff at a later time taking into consideration community input and RAP park standards with design amenities addressing tree and shade amenities.