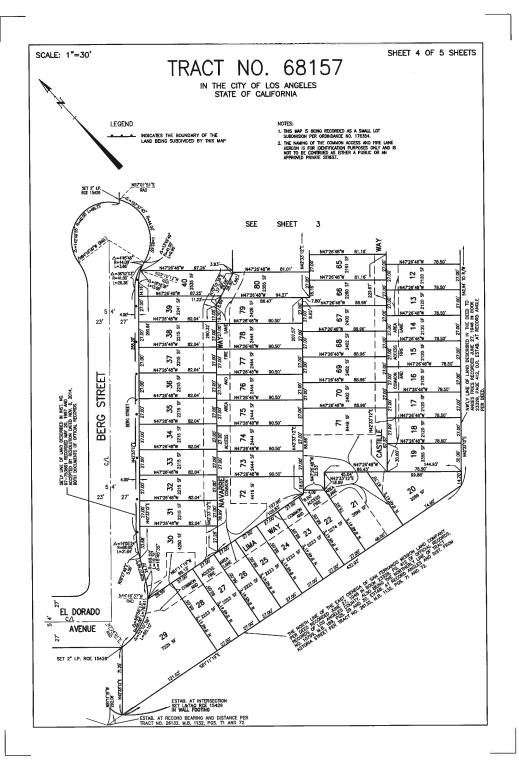

## RECOMMENDATIONS

- 1 Adopt the proposed Resolution, herein included as Attachment 1, authorizing the acceptance of the donation of six (6) vacant property parcels in fee title via Grant Deed, contingent on the clearance of all environmental conditions, review of title and approval for acquisition by the Department of General Services (GSD), for the conveyance of approximately 10,278 square feet or .24 acres, located near the corner of North San Fernando Road, and Astoria Street:
- 2 Authorize the Board Secretary to execute the escrow instructions and Grant Deed for the subject property, as approved by GSD and by the City Attorney's Office;
- 3 Authorize and request GSD to acquire and process the conveyance of the donation for parcels LOTS 52 THROUGH 57 INCLUSIVE OF PROPOSED TRACT MAP NO. 68157 to the Department of Recreation and Parks (RAP) as identified in proposed TRACT MAP NO. 68157; and as described in conditions of approval for Tentative TRACT MAP 68157;
- Condition the conveyance and acceptance of approximately 10.278 square feett or .24 4 acres of vacant property located at the approximate location of 12385 North San Fernando Road near the corner of North San Fernando Road, and Astoria Street contingent upon the following prior conditions and actions taking place:
  - A signed Grant Deed will be delivered by the property owner to the City, which will Α. be executed and recorded upon completion of the required park improvements per the newly revised conditions of the tentative Tract Map No. 68157 (Attachment B)

PG. 2 NO. 16-232

(the donation pracels) for the acceptance of the approximately 10,278 square feet or .24 acres for the purpose of creating a new neighborhood park;

- B. GSD will have completed the title review and all preliminary work and due diligence of said property;
- C. Completion of all the necessary environmental, zoning, and any other approvals necessary for the acquisition of said property; and,
- D. Subdivider shall provide six (6) improved open space lots graded, landscaped with utility connections/abutments and gated and fenced to the satisfaction of RAP Planning, Construction and Maintenance staff.
- Approve the final Phase I Design Plan (approved by staff) for the North San Fernando Road Park, as described in the Summary of this Report and shown on Attachment A (For Reference Only).

PG. 3 NO. 16-232

related to the Phase I improvements or landscape improvements will be incurred by property owner and it is anticipated that it will take several months to complete. Once the Landscape improvements are complete, and the tentative tract map has been approved, the property owner has agreed to transfer the vacant lots (LOTS 52 THROUGH 57 INCLUSIVE OF PROPOSED TRACT NO. 68157) to RAP for no consideration.