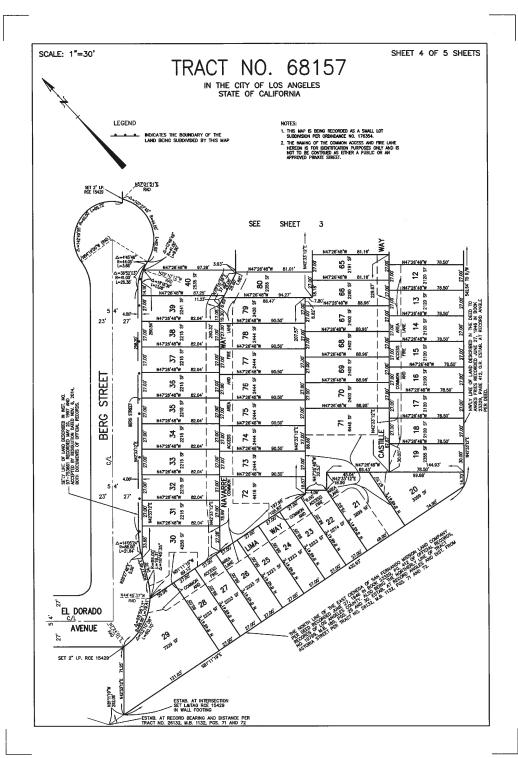

The park project portion of the Development of Tract Map No. 68157, is proposed to be developed in two phases. Phase I development of the park portion will be undertaken by the subdivider as approved by RAP staff. The larger Tract map development will consist of a development of 90 lot subdivision consisting of 84 single family detached homes. The housing development is located adjacent to Berg Street, El Dorado Avenue to west and San Fernando Road to the north. It is envisioned that the housing development and surrounding community will have the use of a RAP developed park centered in the north east portion of the development, facing North San Fernando Road made up of six donated vacant lots that eventually will be developed into a park by the RAP. The donated lots that will become the Park Project is proposed to be developed in two phases on the portion of the development tract site that is currently vacant but will be graded, landscaped, with utility connections/abutments and gated and fenced to the satisfaction of RAP Planning, Construction and Maintenance staff by the Tract Map sub-divider as part of the conditions of approval for the TRACT MAP NO. 68157. A map and rendering of the Project site as visual aid and for reference only is shown as Attachment A2.

SCALE: 1"=30' SCALE: 1"=40' SCALE: 1"=60'

TRACT NO. 68157

SHEET 1 OF 5 SHEETS

IN THE CITY OF LOS ANGELES STATE OF CALIFORNIA FOR SUBDIVISION PURPOSES

BEING A SUBDIVISION OF A PORTION OF SECTION 33, TOWNSHIP 3 NORTH, RANGE 15 WEST, RANCHO EX MISSION DE SAN FERNANDO, PER MAP RECORDED IN BOOK 1 PAGES 505 AND 606 OF PATENTS, RECORDS OF LOS ANGELES COUNTY.

# TRACT NO. 68157

IN THE CITY OF LOS ANGELES STATE OF CALIFORNIA FOR SUBDIVISION PURPOSES

BEING A SUBDIVISION OF A PORTION OF SECTION 33, TOWNSHIP 3 NORTH, RANGE 15 WEST, RANCHO EX MISSION DE SAN FERNANDO, PER MAP RECORDED IN BOOK 1 PAGES 605 AND 606 OF PATENTS, RECORDS OF LOS ANGELES COUNTY.