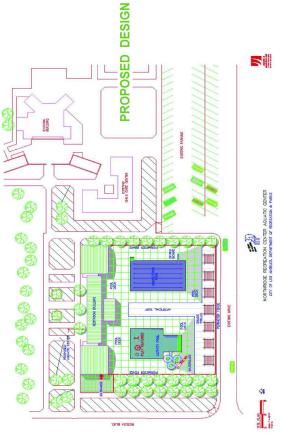

## POOL & BATHHOUSE REPLACEMENT

|   | NORTHRIDGE R.C. PROJECT DETAILS                                               | OJECT DETAILS                   |
|---|-------------------------------------------------------------------------------|---------------------------------|
|   | SCOPE                                                                         | Pool & Bathhouse<br>replacement |
|   | ITEM                                                                          | Est. PROJECT COST               |
| н | DEMOLITION                                                                    | \$523,000                       |
| 2 | POOL BUILDINGS includes Trellis<br>Shade Structure                            | \$2,013,000                     |
| ε | SITE WORK includes utilities,<br>landscape, fencing and R & R of<br>poor soil | \$652,000                       |
| 4 | POOL                                                                          | \$757,000                       |
| 2 | ACTIVITY POOL includes slide and Splash Pad toys                              | \$909,000                       |
|   | TOTAL =                                                                       | \$4,854,000                     |
|   | COMPLETION DATE                                                               | in design phase                 |

-- PROJECT AREA

Status of the City Swimming Pools in Los Angeles - July 2004