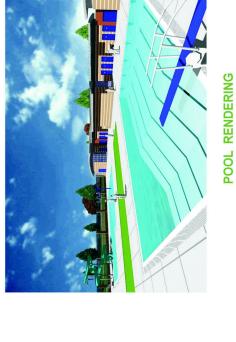

## POOL & BATHHOUSE REPLACEMENT

|   | NORTHRIDGE R.C. PROJECT DETAILS                                               | OJECT DETAILS                   |
|---|-------------------------------------------------------------------------------|---------------------------------|
|   | SCOPE                                                                         | Pool & Bathhouse<br>replacement |
|   | ITEM                                                                          | Est. PROJECT COST               |
| н | DEMOLITION                                                                    | \$523,000                       |
| 2 | POOL BUILDINGS includes Trellis<br>Shade Structure                            | \$2,013,000                     |
| ε | SITE WORK includes utilities,<br>landscape, fencing and R & R of<br>poor soil | \$652,000                       |
| 4 | POOL                                                                          | \$757,000                       |
| 2 | ACTIVITY POOL includes slide and Splash Pad toys                              | \$909,000                       |
|   | TOTAL =                                                                       | \$4,854,000                     |
|   | COMPLETION DATE                                                               | in design phase                 |