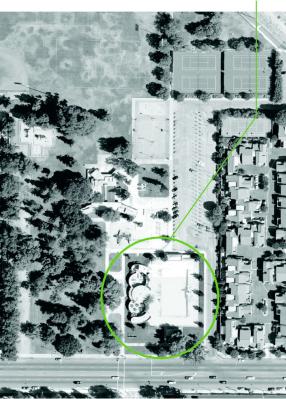

| \$523,000                       |
| 2 | POOL BUILDINGS includes Trellis<br>Shade Structure                            | \$2,013,000                     |
| ε | SITE WORK includes utilities,<br>landscape, fencing and R & R of<br>poor soil | \$652,000                       |
| 4 | POOL                                                                          | \$757,000                       |
| 2 | ACTIVITY POOL includes slide and Splash Pad toys                              | \$909,000                       |
|   | TOTAL =                                                                       | \$4,854,000                     |
|   | COMPLETION DATE                                                               | in design phase                 |





-- PROJECT AREA



Status of the City Swimming Pools in Los Angeles - July 2004