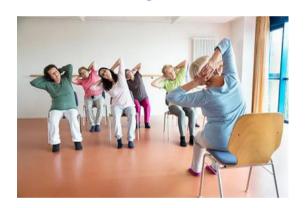

## CHAIR DANCE FIT

MONTHLY SESSIONS AVAILABLE:
APRIL 9 -30, 2024
MAY 7-28, 2024

Register Here

TUESDAYS 10:00AM-10:45AM