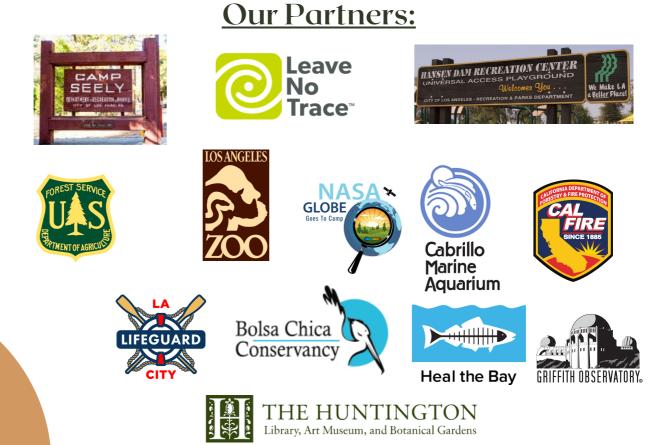

Trip #1: Saturday, February 17, 2024 Focus: Air Visit: Griffith Park Observatory and JPL

Trip #2: Saturday, February 24, 2024 Focus: Air Visit: Discovery Cube, Hike and kayaking at Hansen Dam

Trip # 3: Saturday, March 2, 2024 Focus: Land Visit: Los Angeles Zoo Trip #4: Saturday, March 9, 2024 Focus: Land Visit: Huntington Library and Gardens

Trip #5: Saturday, March 16,2024 Focus: Sea Visit: Bolsa Chica Wetlands and Cabrillo Marine Aquarium

Trip #6: Saturday, April, 6, 2024 (EVENING/NIGHT TRIP) Focus: Sea Visit: Cabrillo Marine Aquarium for Grunion Run

<u>One night</u>: Saturday & Sunday. April 13-14, 2024 Location: TBD (Griffith Park Boys Camp or Camp Hollywoodland)

<u>Two nights</u>: Friday-Sunday. April 26-28, 2024 Location: Camp Seely 250 N. Highway 138 (P.O. Box 3372), Crestline, CA 92325