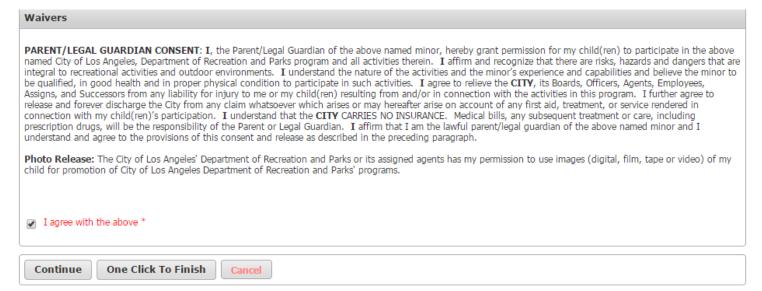

Name) 3

6. Below the Questions are the Waivers. Read them and then hit the "I agree with the above." When done, hit "Continue."