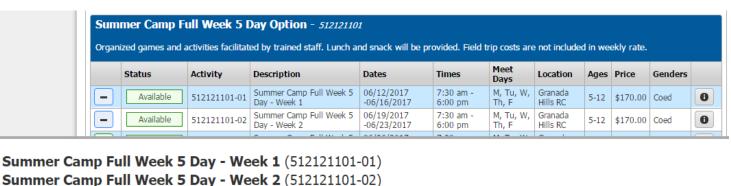

## How to Pay a Camp Deposit—Continued

Jasper Sielen

- 5. The new screen will ask you who you want to attend each week of camp. Select at least one child per week and then
- 5. The next page has Questions to fill out for the first child. You will need to fill this out once per camper unless you hit the "Copy Questions" button at the top.