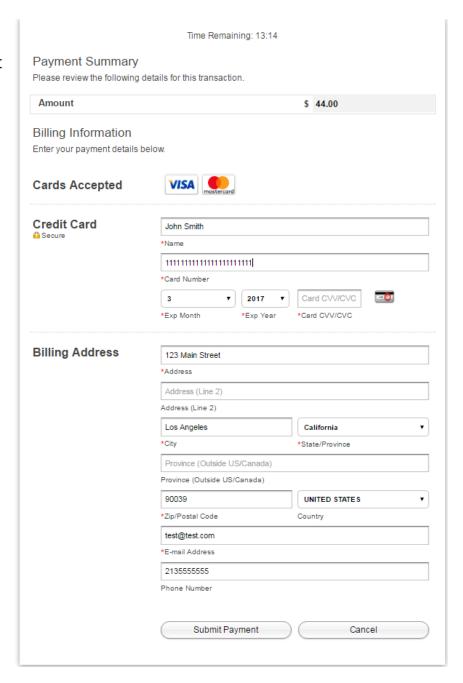

## How to Pay a Camp Deposit—Continued

9. You will be taken to a new window that will allow you to fill out your credit card information. When you are done click on "Submit Payment" to finish the payment process. After a few seconds your receipt will appear on the screen.