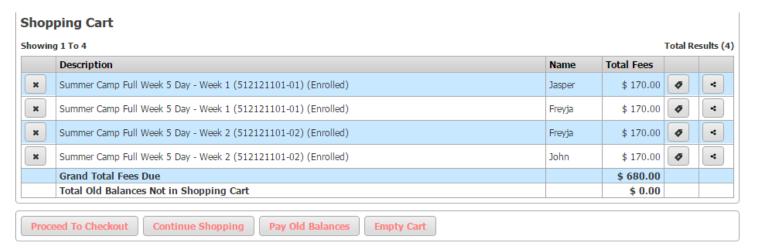

## How to Pay a Camp Deposit—Continued

7. The list of weeks and participants with the total amount due now appears. Click on "Proceed to Checkout."

8. The Summary of Charges will now appear. Make a note of the "Minimum Amount Due Today" as that is the total amount you need to pay for the weekly deposits. Make sure that amount matches the "Amount to Be Paid Today" box (you may overpay but not underpay that amount). Fill out the rest of the information on this page and then hit "Continue."