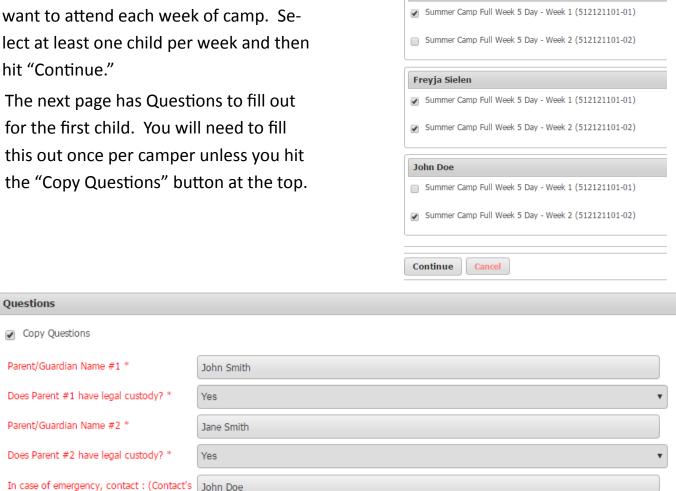

## How to Pay a Camp Deposit—Continued

Jasper Sielen

- 5. The new screen will ask you who you want to attend each week of camp. Select at least one child per week and then
- 5. The next page has Questions to fill out for the first child. You will need to fill this out once per camper unless you hit the "Copy Questions" button at the top.

Name) 3

6. Below the Questions are the Waivers. Read them and then hit the "I agree with the above." When done, hit "Continue."