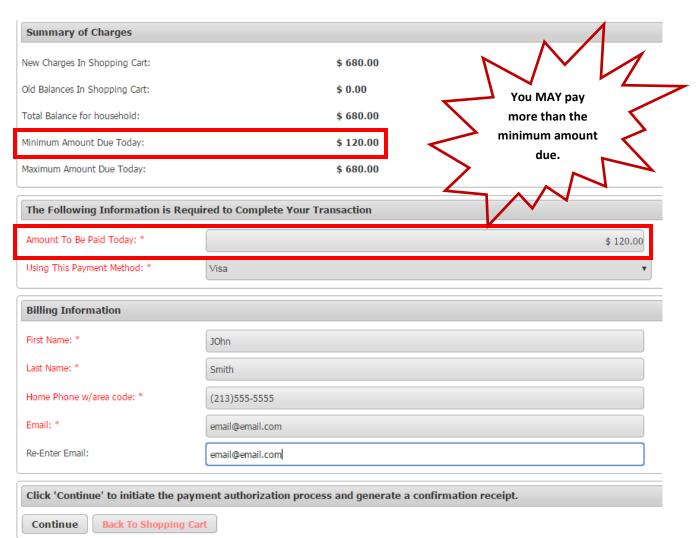

## How to Pay a Camp Deposit—Continued

7. The list of weeks and participants with the total amount due now appears. Click on "Proceed to Checkout."

8. The Summary of Charges will now appear. Make a note of the "Minimum Amount Due Today" as that is the total amount you need to pay for the weekly deposits. Make sure that amount matches the "Amount to Be Paid Today" box (you may overpay but not underpay that amount). Fill out the rest of the information on this page and then hit "Continue."