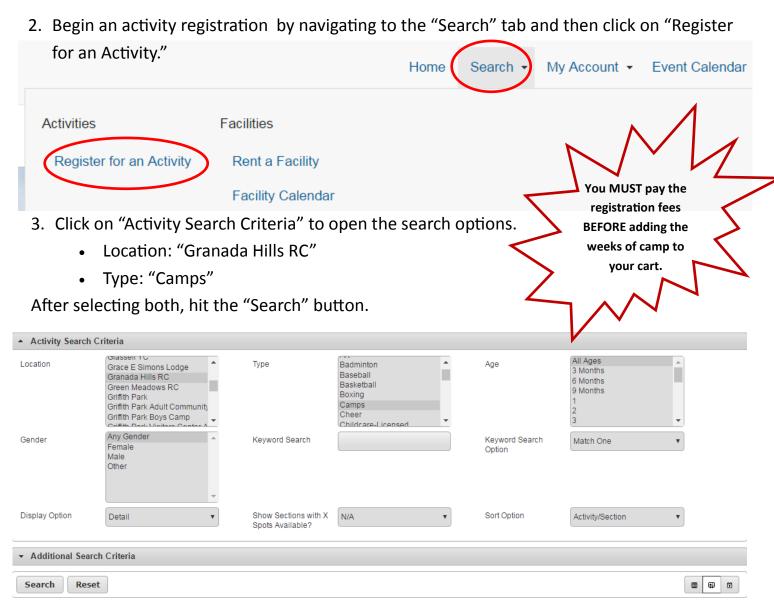

## How to Pay a Camp Deposit—Granada Hills RC

1. Visit <u>reg.laparks.org</u> and log into your account.

4. Click on the "+" sign next to each week of camp you want your child to attend (this will change the items to "-"). Once you are done, hit "Add to Cart" at the bottom of the screen.

**Add To Cart** 

**Clear Selection** 