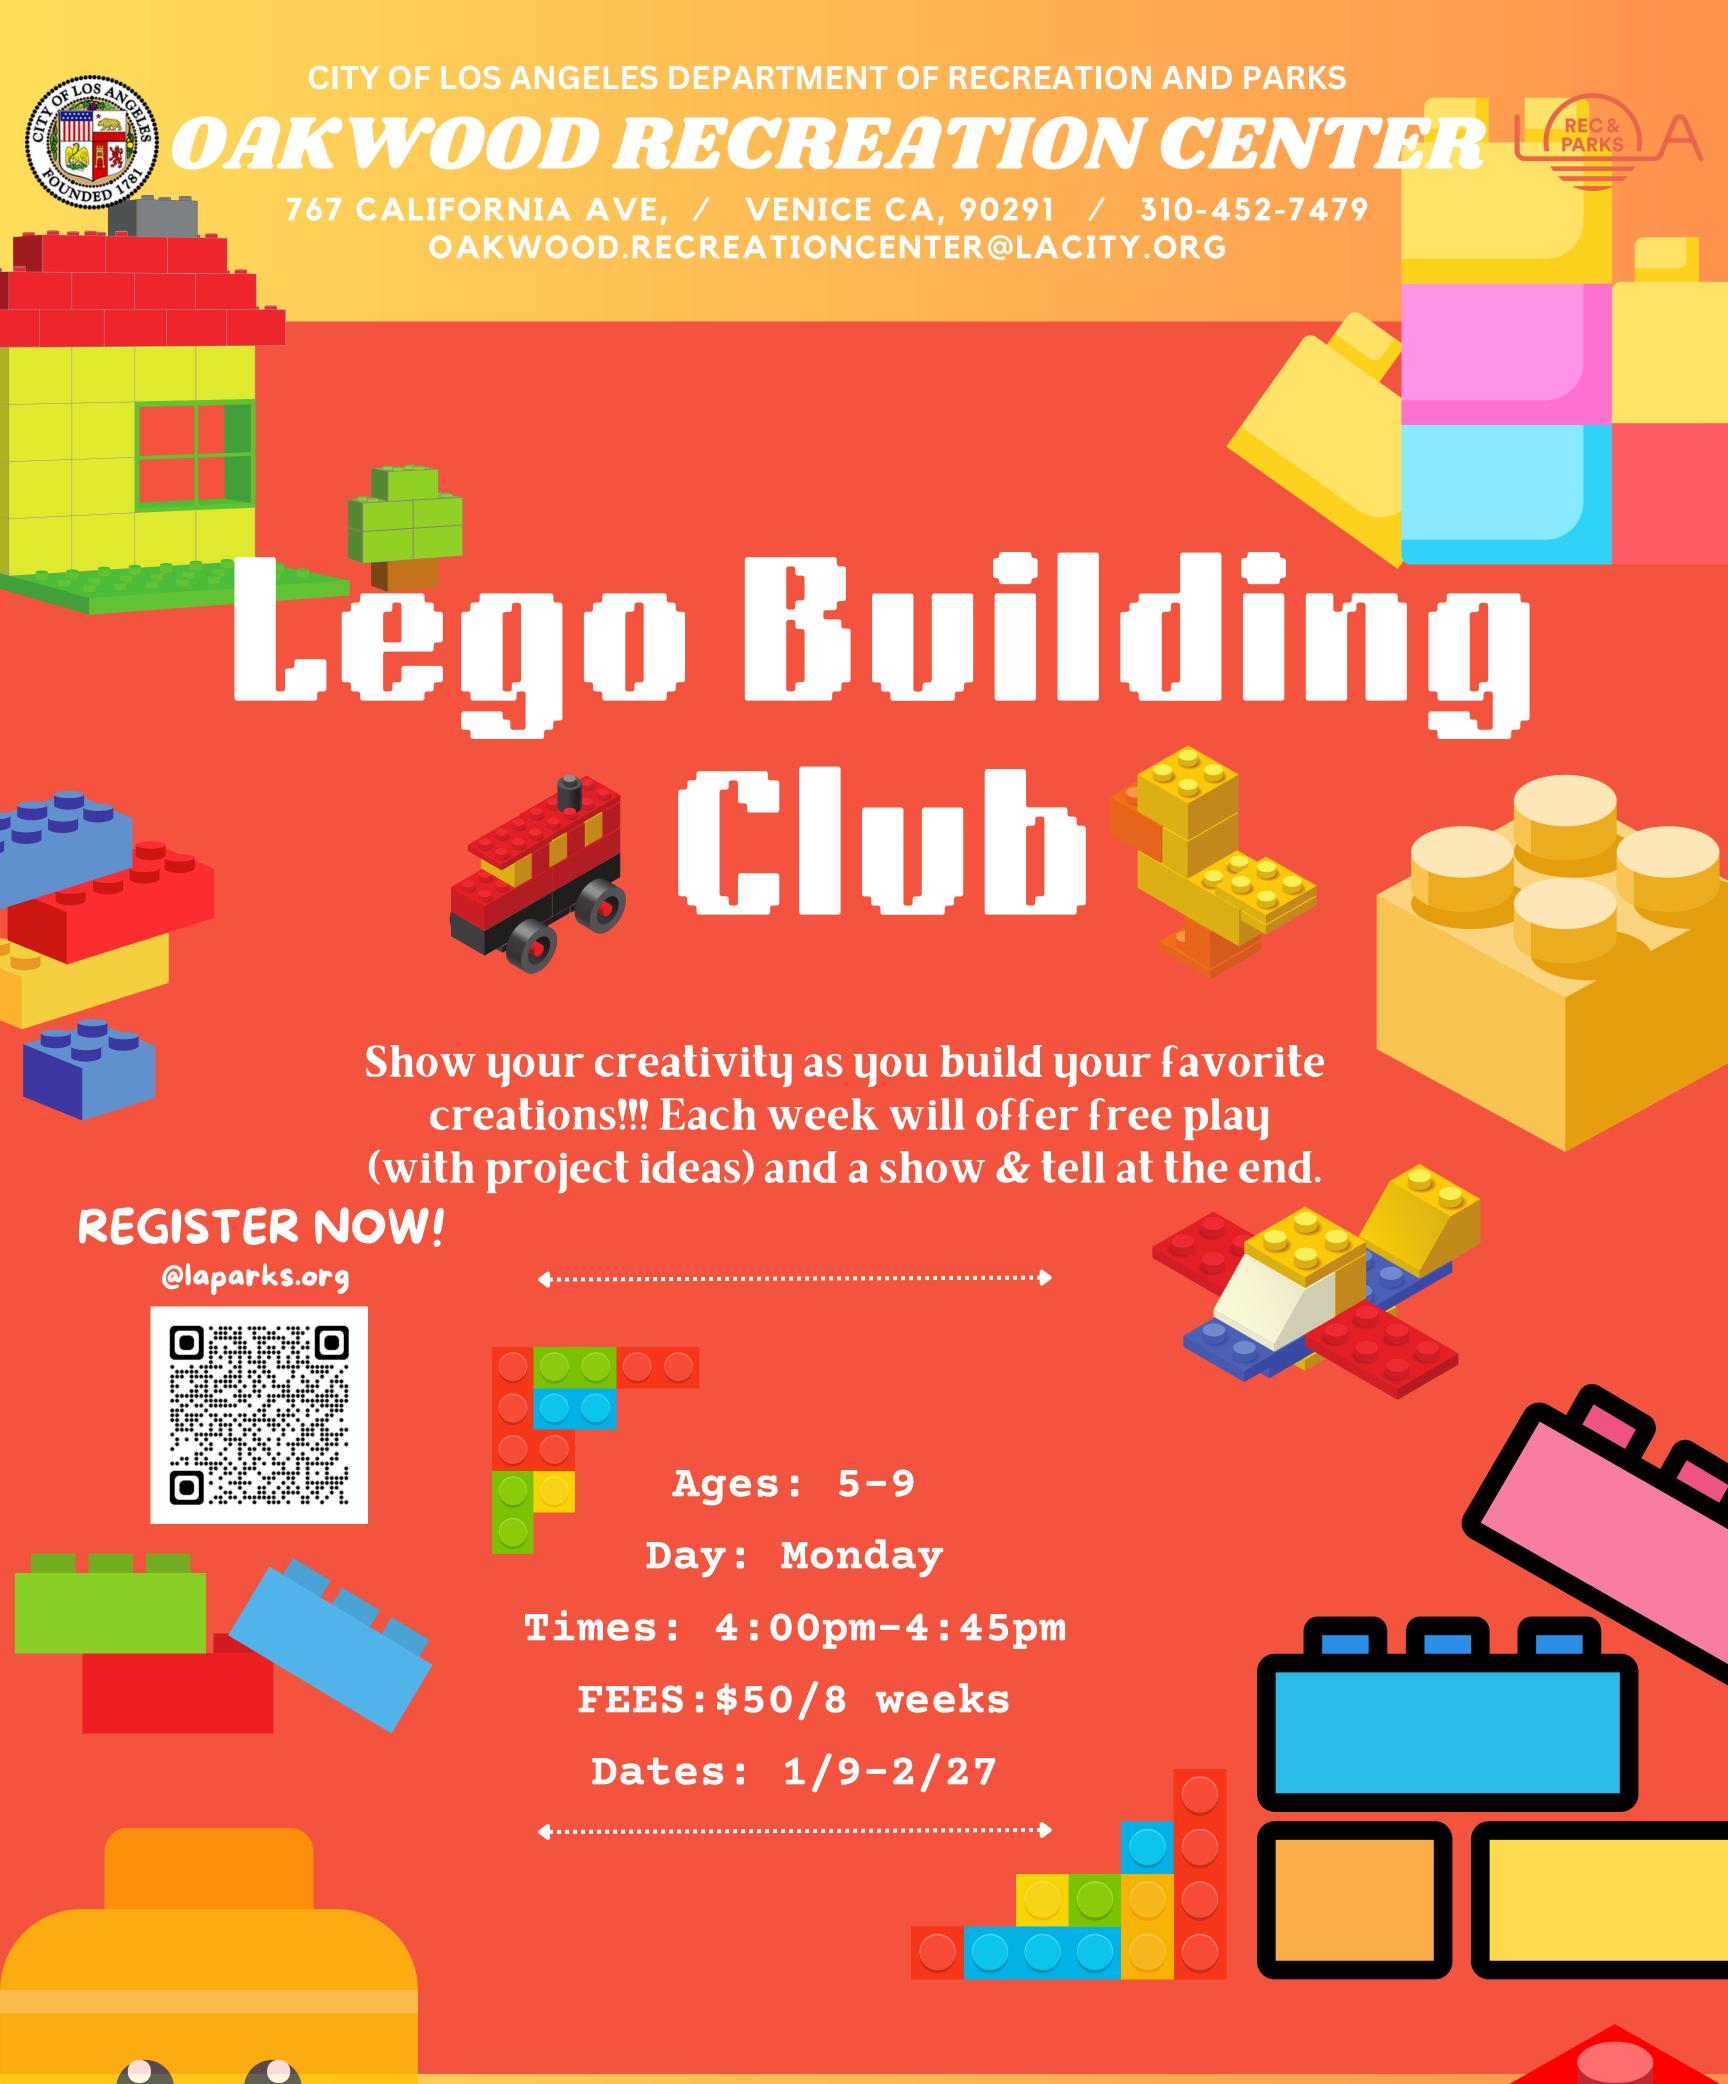

## OAKWOOD RECREATION CENTER (PARKS) A

767 CALIFORNIA AVE, / VENICE CA, 90291 / 310-452-7479 OAKWOOD.RECREATIONCENTER@LACITY.ORG

Ages:

5-10

<u>Days/Time:</u>

Thursdays

4:00pm-4:45pm

Fees:

\$50 for 8 weeks

Class runs from: 4/11-5/30

Persons with disabilities are welcomed to participate in our classes and programs. accommodations will be made with prior arrangements. Please be aware that some accommodations may take 30 days or longer. Please submit your request for an accommodation as soon as possible.

Refund policy: