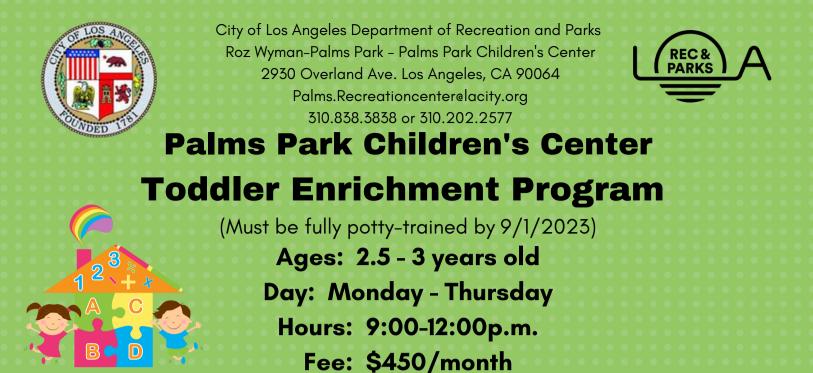

The PPCC school year calendar aligns with most LAUSD holidays and breaks. There are 2 classrooms in the school, the Cubs and the Bears. There is a 1:8 teacher to student ratio in both classrooms. Please call to get more information about each class or to set up a tour.

Tuition is due monthly. The first payment is due on or before August 1, 2023. There is a non-refundable \$80 registration fee due at the time of acceptance into the program. (includes 4 PPCC t-shirts).

For an additional fee, there are afternoon Enrichment Classes offered through the Recreation Center Monday through Thursday from 12:30 p.m. to 2:00 p.m.