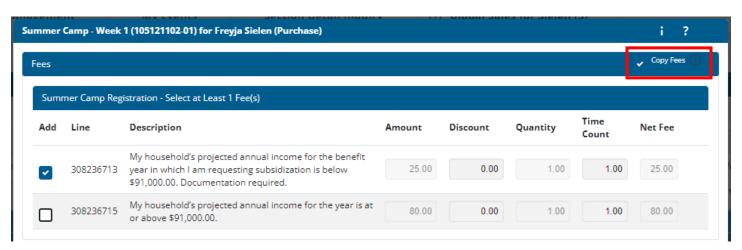

2. The fees options will now appear. At the top of the window hit **Copy Fees** or else you will have to select the fees one week at a time. Then place a checkmark next to the correct fee. Hit **Continue** when done. Don't forget the Attestation Form is mandatory for those who pay \$25.