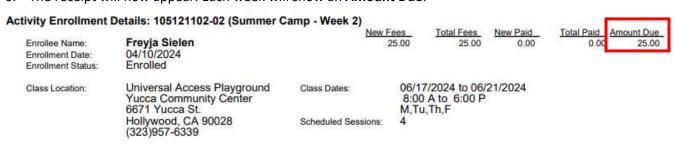

5. A popup window will now appear stating it is not being paid in full. Click on Yes to continue.

6. The receipt will now appear. Each week will show an **Amount Due**.