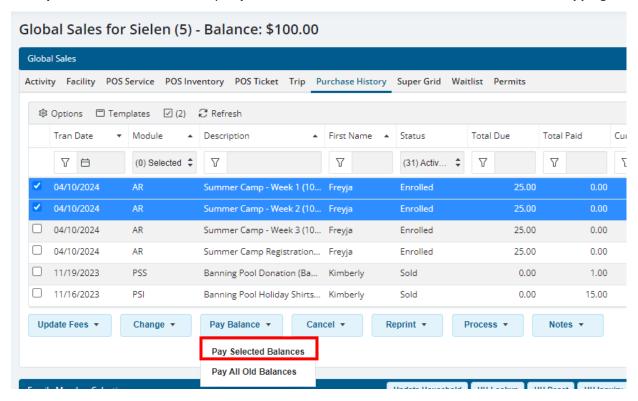

## **Paying Weekly Balances**

- 1. Global Sales then look up open the household.
- 2. Click on the Purchase History tab

3. Select the week(s) of camp they are paying for at that moment (not weeks they aren't paying for yet), and hit the **Pay Balance** button followed by **Pay Selected Balances.** This will send the items to the **Shopping Cart**.