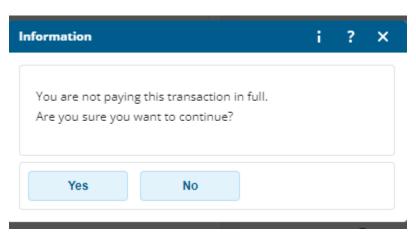

5. A popup window will now appear stating it is not being paid in full. Click on Yes to continue.

6. The receipt will now appear. Each week will show an **Amount Due**.