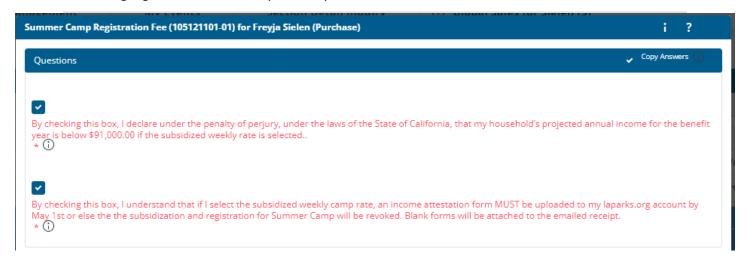

## **Summer Camp 2024 Fee Instructions**

1. Look up household and the registration fees and all weeks of camp they wish to attend to the cart. Before the fees window appears, an income verification prompt will appear. Make sure the patron agrees to both in person as the language came from the City Attorney's office:

2. The fees options will now appear. At the top of the window hit **Copy Fees** or else you will have to select the fees one week at a time. Then place a checkmark next to the correct fee. Hit **Continue** when done. Don't forget the Attestation Form is mandatory for those who pay \$25.