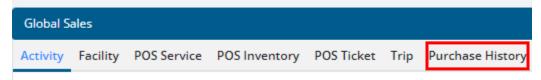

## **Paying Weekly Balances**

- 1. Global Sales then look up open the household.
- 2. Click on the Purchase History tab

3. Select the week(s) of camp they are paying for at that moment (not weeks they aren't paying for yet), and hit the **Pay Balance** button followed by **Pay Selected Balances.** This will send the items to the **Shopping Cart**.