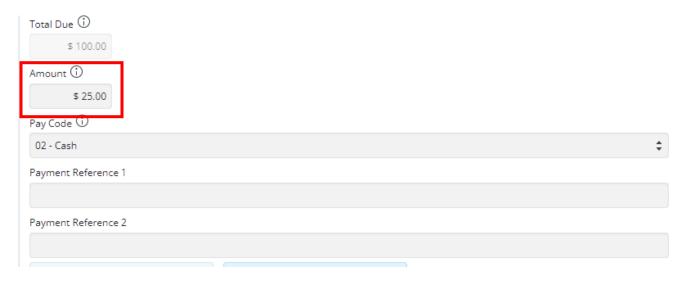

3. One the weeks and the registration fee are in the cart, click on the Payment button.

4. On the **Payment Page** change the Amount to the total they are paying at that very moment. Only the registration fees (\$25 per child) are mandatory at this point. Then select the payment type and hit **Process**. If they are paying more than the registration fees, enter that amount – it will apply the extra funds to the first week(s) of camp.