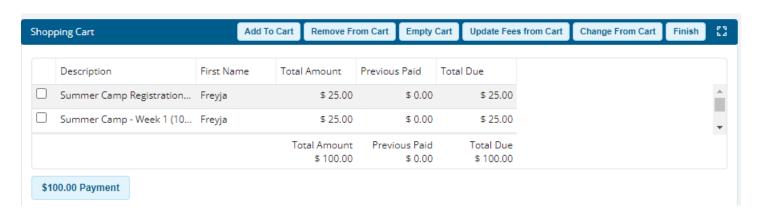

3. One the weeks and the registration fee are in the cart, click on the Payment button.

4. On the **Payment Page** change the Amount to the total they are paying at that very moment. Only the registration fees (\$25 per child) are mandatory at this point. Then select the payment type and hit **Process**. If they are paying more than the registration fees, enter that amount – it will apply the extra funds to the first week(s) of camp.

5. A popup window will now appear stating it is not being paid in full. Click on Yes to continue.

6. The receipt will now appear. Each week will show an **Amount Due**.