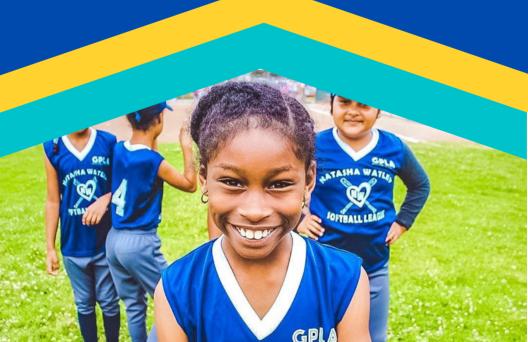

# SOF BALL LEAGUES FOR GIRLS AGES 8 - 15YRS

# MINOR 8-10YRS

MAJORS 11-12YRS

**JUNIORS 13-15YRS** 