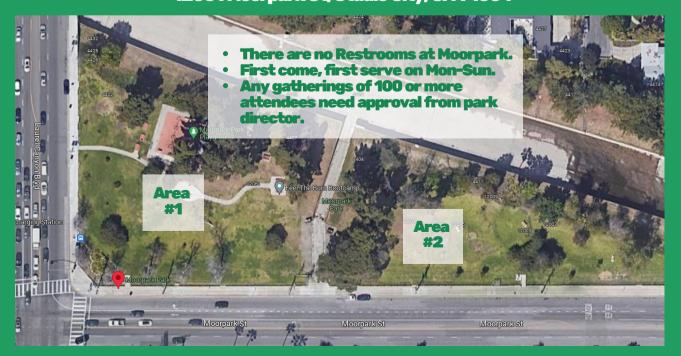

STUDIO CITY RECREATION CENTER 12621 RYE ST. STUDIO CITY, CA 91604

INSTRUCTIONS to Obtain a Permit.

- Permits at SCRC will only be issued on Monday through Saturday.
- Please download the App. for use of Facilities.
  - Fill out the application, email it to studiocity.recreationcenter@lacity.org or drop it off at 12621 Rye St. Studio City, CA. 91604
  - Office Hours
    - Mon.-Fri. (10AM-8PM) Sat. (9AM-5PM)
  - Receive a response in 3-5 business days.
- Gatherings are only allowed in the designated areas of the park.
- First Come, First Serve on Sunday's at SCRC due to no staff on grounds in the designated area.
- No Picnic Permits will be given for Woodbridge Park and Moorpark Park. It will be First Come, First Serve on Monday-Sunday in the designated area.

Moorpark Park
12061 Moorpark St. Studio City, CA 91604