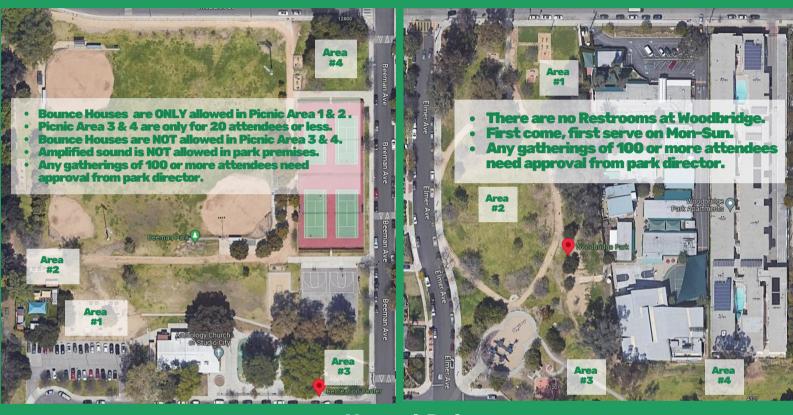

STUDIO CITY RECREATION CENTER 12621 RYE ST. STUDIO CITY, CA 91604

INSTRUCTIONS to Obtain a Permit.

- Permits at SCRC will only be issued on Monday through Saturday.
- Please download the App. for use of Facilities.
  - Fill out the application, email it to studiocity.recreationcenter@lacity.org or drop it off at 12621 Rye St. Studio City, CA. 91604
  - Office Hours
    - Mon.-Fri. (10AM-8PM) Sat. (9AM-5PM)
  - Receive a response in 3-5 business days.
- Gatherings are only allowed in the designated areas of the park.
- First Come, First Serve on Sunday's at SCRC due to no staff on grounds in the designated area.
- No Picnic Permits will be given for Woodbridge Park and Moorpark Park. It will be First Come, First Serve on Monday-Sunday in the designated area.

## **Bounce House**

- If renting a bounce house, please fill out the moon bounce jumper permit.
  - o Email it to us along with your app. for use of facilities
- Bounce House is only allowed on Area 1&2 at SCRC.
- In order to utilize the company, they must have proof of insurance on kwikcomply.org.

STUDIO CITY RECREATION CENTER
12621 RYE ST. STUDIO CITY, CA 91604
OFFICE: (818)769-4415

Studio City Recreation Center 12621 Rye St. Studio City, CA 91604 Woodbridge Park 11240 Moorpark St, Studio City, CA 91602