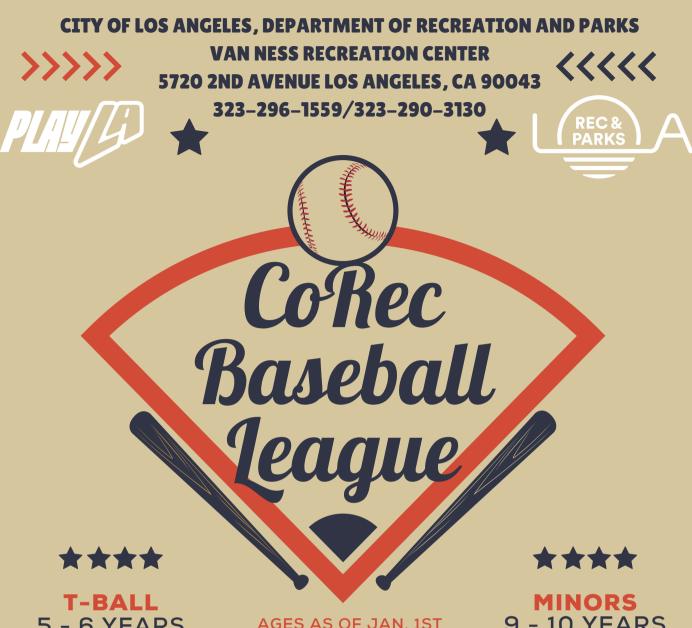

T-BALL 5 - 6 YEARS COACH PITCH 7 - 8 YEARS

AGES AS OF JAN. 1ST

JUNIORS

13 - 15 Years

MINORS
9 - 10 YEARS
MAJORS
11 - 12 YEARS

\$10 PER PARTICIPANT

REGISTRATION BEGINS FEB 5, 2024
OPENING DAY MARCH 30, 2024

F WWW.FACEBOOK.COM/VANNESS.PARK2019

## CITY OF LOS ANGELES, DEPARTMENT OF RECREATION AND PARKS

VAN NESS RECREATION CENTER

Girls Softball League

MINORS 9 - 10 YEARS

AGES AS OF JAN. 1ST

**JUNIORS** 

13 - 15 YEARS

MAJORS 11 - 12 YEARS

## \$10 PER PARTICIPANT

REGISTRATION BEGINS FEB 5, 2024 OPENING DAY MARCH 30, 2024

**F WWW.FACEBOOK.COM/VANNESS.PARK2019** 

Persons with disabilities are welcome to participate in our programs, reasonable accommodations will be made with prior arrangements.