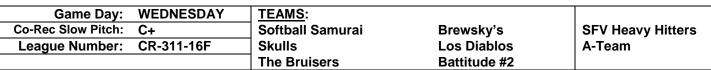

| FINAL LEAGUE STANDINGS       |    |    |      |           |        |                 |                           |  |  |  |
|------------------------------|----|----|------|-----------|--------|-----------------|---------------------------|--|--|--|
| <u>TEAM</u>                  | W  | L  | TIES | <u>FF</u> | POINTS | <u>PCT</u>      | Roster<br>Submitted       |  |  |  |
| Softball Samurai (Champions) | 10 | 2  | 0    | 0         | 20     | .833            | Yes (Sept. 22)            |  |  |  |
| Los Diablos                  | 10 | 2  | 0    | 0         | 20     | .833            | Yes (Sept. 23)            |  |  |  |
| SFV Heavy Hitters            | 8  | 4  | 0    | 0         | 16     | .667            | Yes (Sept. 21)            |  |  |  |
| Skulls                       | 6  | 6  | 0    | 0         | 12     | .500            | Yes (Sept. 28)            |  |  |  |
| A-Team                       | 6  | 6  | 0    | 0         | 12     | .500            | Yes (Sept. 28)            |  |  |  |
| Brewsky's                    | 3  | 8  | 0    | 0         | 6      | .273            | Yes (Sept. 21)            |  |  |  |
| The Bruisers                 | 1  | 11 | 0    | 1         | 1      | .083            | Yes (Oct. 11)             |  |  |  |
| Battitude #2                 | 3  | 2  | 0    | 1         | 5      | <del>.600</del> | <del>Yes (Sept. 20)</del> |  |  |  |